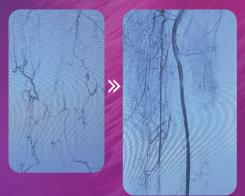

## Successful restoration of upper extremity arterial flow

Ulnar artery before (left) and after (right) Pounce™ LP Thrombectomy

Brachial artery before (left) and after (right) Pounce™ Thrombectomy

Questions about the Pounce<sup>™</sup> platform or interested in scheduling a product demonstration? **Call 888-626-8501 or email customercare@surmodics.com.** 