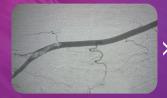

## Capture tibial clot-on the spot.

**NEW!** The **Pounce**™ **LP Thrombectomy System** removes clot in peripheral arteries 2mm–4mm in diameter.

Successful removal of ATK and BTK arterial clot

BTK vessels before (above left) and after (above) Pounce™ LP Thrombectomy

## Capture tibial clot-on the spot.

**NEW!** The **Pounce**™ **LP Thrombectomy System** removes clot in peripheral arteries 2mm–4mm in diameter.