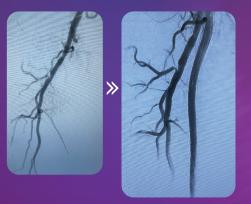

## Capture tibial clot-on the spot.

**NEW!** The **Pounce**™ **LP Thrombectomy System** removes clot in peripheral arteries 2mm–4mm in diameter.

Successful removal of ATK and BTK arterial clot

BTK vessels before (above left) and after (above) Pounce™ LP Thrombectomy