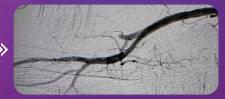

## Successful restoration of upper extremity arterial flow

Ulnar artery before (left) and after (right) Pounce™ LP Thrombectomy

Brachial artery before (left) and after (right) Pounce™ Thrombectomy

Questions about the Pounce<sup>™</sup> platform or interested in scheduling a product demonstration? **Call 888-626-8501 or email customercare@surmodics.com.** 