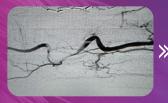

## Successful restoration of upper extremity arterial flow

Ulnar artery before (left) and after (right) Pounce™ LP Thrombectomy

Brachial artery before (left) and after (right) Pounce™ Thrombectomy

Questions about the Pounce<sup>™</sup> platform or interested in scheduling a product demonstration? **Call 888-626-8501 or email customercare@surmodics.com.** 